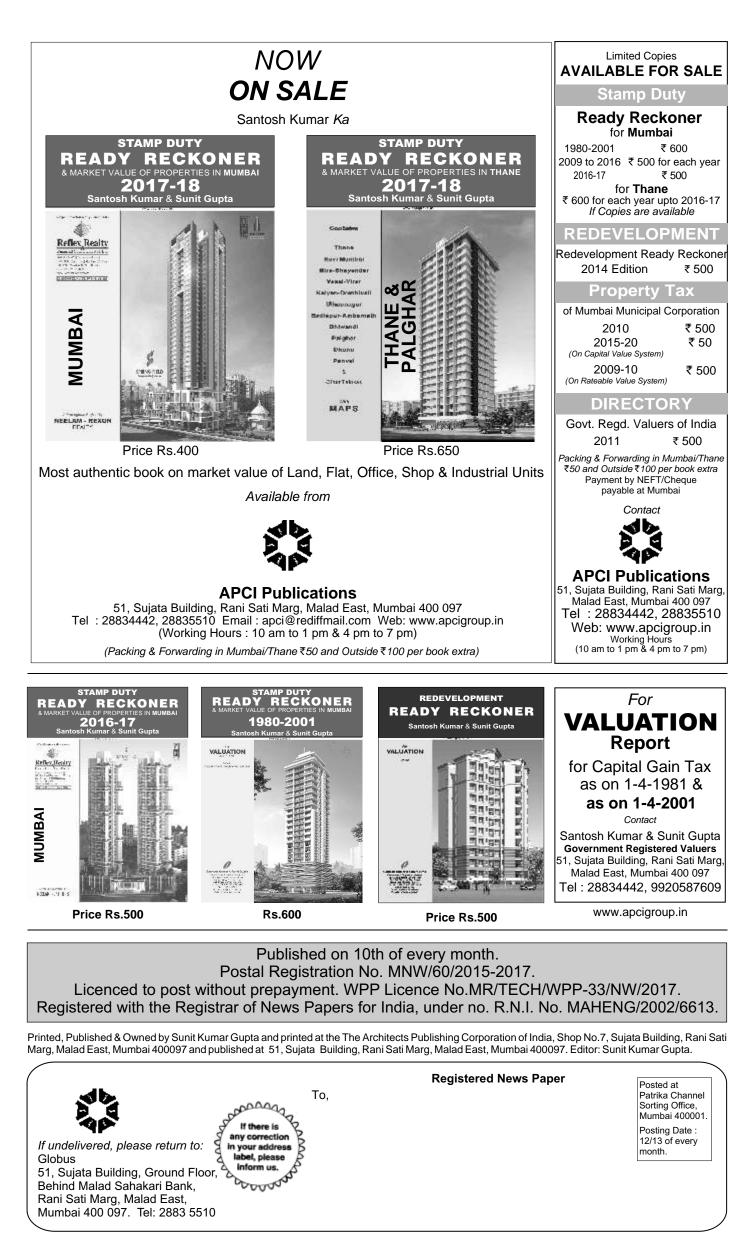

## Santosh Kumar ka READY RECKONERS 2017-18 at your Door Step\*

## (Pay for your copy and get door delivery)

Yes ! My advance payment is enclosed herewith. Please send the following Reckoners through courier, at my risk, at my Mumbai/Thane address.

| For<br>pay-       | Stamp Duty Ready Reckoner & Market Value of Properties in Mumbai 2017-18 Ed. MRP Rs.400 + 50 Courier          | ₹ 450 |
|-------------------|---------------------------------------------------------------------------------------------------------------|-------|
| ment<br>by        | Stamp Duty Ready Reckoner & Market Value of Properties in Thane/Palghar 2017-18 Ed. MRP Rs.650 + 50 Courier   | ₹ 700 |
| NEFT/<br>RTGS     | Stamp Duty Ready Reckoner & Market Value of Properties in Mumbai 1980-2001 (22 years) MRP Rs.600 + 50 Courier | ₹ 650 |
| Conditions Apply* | (Decks are also quileble on MDD on each normant from our counter)                                             |       |

(Books are also available on MRP on cash payment from our counter)

Please send your visiting card & cheque payable at Mumbai for Rs.\_\_\_\_\_ drawn in favour of "APCI Publications" for door delivery through courier.

APCI Publications

51, Sujata Bldg., Rani Sati Marg, Malad East, Mumbai - 400097. Tel. 2883 4442. Mobile:

Signature